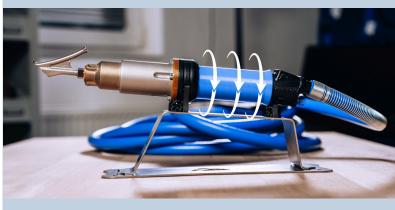

Do you want to see our product in action? Scan or click the QR code and watch the video.

Patented rotating welding gun, unrestricted 360° rotation

User-friendly interface, high quality OLED display

## High-end features for optimal performance

- Patented rotating handle, unrestricted 360° rotation = total work flexibility
- Ergonomic handle, low weight, soft and flexible hose
- Compact design perfect for welding in tight
- The intuitive menu, displayed on a clear OLED screen and controlled by a rotary encoder, offers the following functions:
  - User-friendly interface (available in 3 languages)
  - High-precision temperature control for consistent performance
  - Preset temperatures (PE, PP, PVDF + 3 more programmable values)
  - The set and current temperature are constantly displayed on the display
  - Even after turning off the device, the last set temperature remains in the memory
  - Recommended service interval monitoring
  - SW can be adjusted to customer needs (e.g. temperatures, wall thickness, languages, multiple welder profiles on one device, etc.)
  - Encoder lock (set temperature can be locked)