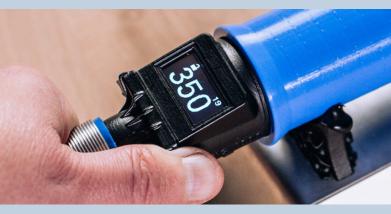

## High-end features for optimal performance

- Patented rotating handle, unrestricted 360° rotation = total work flexibility
- Ergonomic handle, low weight, soft and flexible hose
- Compact design perfect for welding in tight
- The intuitive menu, displayed on a clear OLED screen and controlled by a rotary encoder, offers the following functions:
  - User-friendly interface (available in 3 languages)
  - High-precision temperature control for consistent performance
  - Preset temperatures (PE, PP, PVDF + 3 more programmable values)
  - The set and current temperature are constantly displayed on the display
  - Even after turning off the device, the last set temperature remains in the memory
  - Recommended service interval monitoring
  - SW can be adjusted to customer needs (e.g. temperatures, wall thickness, languages, multiple welder profiles on one device, etc.)
  - Encoder lock (set temperature can be locked)