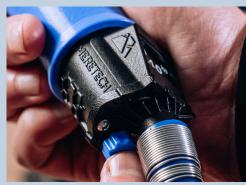

## High-end features for optimal performance

- Patented rotating handle, unrestricted 360° rotation = total work flexibility
- Ergonomic handle, low weight, soft and flexible hose
- Compact design perfect for welding in tight
- The intuitive menu, displayed on a clear OLED screen and controlled by a rotary encoder, offers the following functions:
  - User-friendly interface (available in 3 languages)
  - High-precision temperature control for consistent performance
  - Preset temperatures (PE, PP, PVDF + 3 more programmable values)
  - The set and current temperature are constantly displayed on the display
  - Even after turning off the device, the last set temperature remains in the memory
  - Recommended service interval monitoring
  - SW can be adjusted to customer needs (e.g. temperatures, wall thickness, languages, multiple welder profiles on one device, etc.)
  - Encoder lock (set temperature can be locked)

**Technical data** 

Recommended service interval monitoring

Complete range of welding nozzles

Rotary encoder with push button