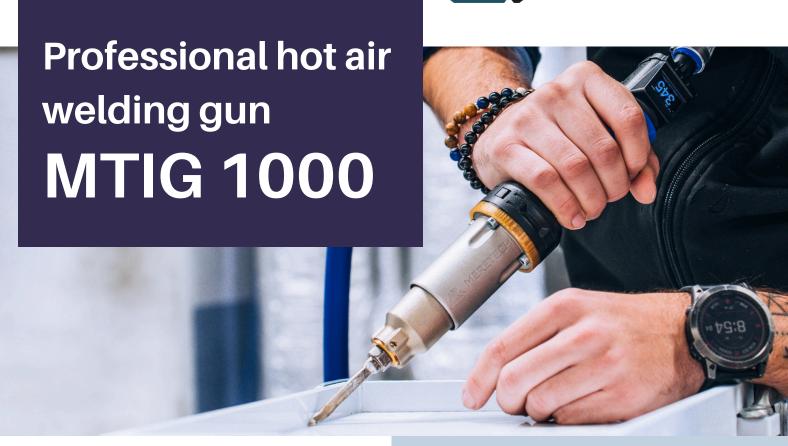

## 30 years of experience transformed into a perfect product

A Czech-made product, backed by 30 years of service experience, and produced using advanced 3D printing technology in partnership with the Technical University of Liberec.

## High-end features for optimal performance

- Patented rotating handle, unrestricted 360° rotation = total work flexibility
- Ergonomic handle, low weight, soft and flexible hose
- Compact design perfect for welding in tight
- The intuitive menu, displayed on a clear OLED screen and controlled by a rotary encoder, offers the following functions:
  - User-friendly interface (available in 3 languages)
  - High-precision temperature control for consistent performance
  - Preset temperatures (PE, PP, PVDF + 3 more programmable values)
  - The set and current temperature are constantly displayed on the display
  - Even after turning off the device, the last set temperature remains in the memory
  - Recommended service interval monitoring
  - SW can be adjusted to customer needs (e.g. temperatures, wall thickness, languages, multiple welder profiles on one device, etc.)
  - Encoder lock (set temperature can be locked)