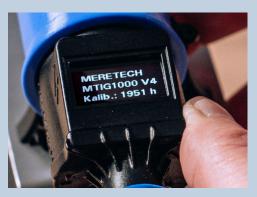

**Technical data** 

Recommended service interval monitoring

Complete range of welding nozzles

Rotary encoder with push button